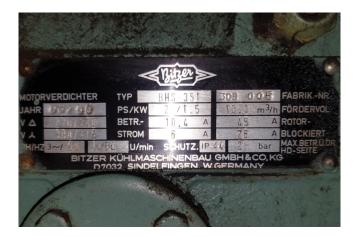

### **Specifications**

| Brand             | Bitzer         |
|-------------------|----------------|
| Туре              | BHS 351        |
| Refrigerant       | Freon          |
| kW at 0ºC/+40ºC   | 10,7           |
| kW at -5ºC/+40ºC  | 8,9            |
| kW at -10ºC/+40ºC | 7,3            |
| kW at -20ºC/+40ºC | 4,8            |
| kW at -30ºC/+40ºC | 2,9            |
| kW at -40ºC/+40ºC | 1,5            |
| kW at -45ºC/+40ºC | 1,0            |
| Sight Glass       | /              |
| m3 / h            | 13,3           |
| Sizes             | 510x300x420 mm |
|                   | (LxWxH)        |
| Stock             | 1              |
|                   |                |

#### **Used Bitzer BHS 351**

Used Bitzer BHS 351 semi-hermetic reciprocating compressor on Freon with a sight glass.

\*Why choose for HOSBV? Were not only the largest used refrigeration specialist in Europe, but also, we deliver all equipment solely if it has passed our extensive test. Warranty and industrial cleaning are included in your purchase. \*If requested we are happy to arrange your shipment.