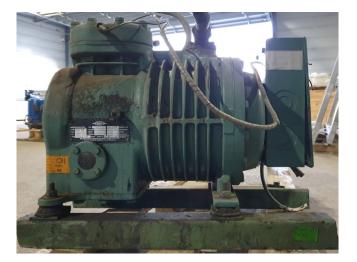

### **Bitzer BHS 351**

#### **Used Bitzer BHS 351**

Used Bitzer BHS 351 semi-hermetic reciprocating compressor on Freon with a sight glass.

\*Why choose for HOSBV? Were not only the largest used refrigeration specialist in Europe, but also, we deliver all equipment solely if it has passed our extensive test. Warranty and industrial cleaning are included in your purchase. \*If requested we are happy to arrange your shipment.