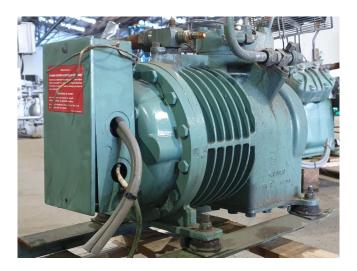

### **Bitzer BHS 351**

#### **Used Bitzer BHS 351**

Used Bitzer BHS 351 semi-hermetic reciprocating compressor on Freon with a sight glass.

\*Why choose for HOSBV? Were not only the largest used refrigeration specialist in Europe, but also, we deliver all equipment solely if it has passed our extensive test. Warranty and industrial cleaning are included in your purchase. \*If requested we are happy to arrange your shipment.