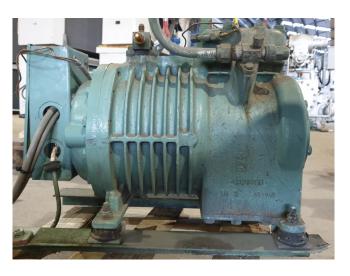

### **Bitzer BHS 351**

#### **Used Bitzer BHS 351**

Used Bitzer BHS 351 semi-hermetic reciprocating compressor on Freon with a sight glass.

\*Why choose for HOSBV? Were not only the largest used refrigeration specialist in Europe, but also, we deliver all equipment solely if it has passed our extensive test. Warranty and industrial cleaning are included in your purchase. \*If requested we are happy to arrange your shipment.