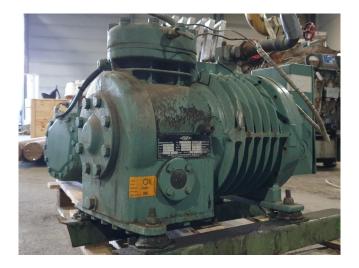

### **Bitzer BHS 351**

#### **Used Bitzer BHS 351**

Used Bitzer BHS 351 semi-hermetic reciprocating compressor on Freon with a sight glass.

\*Why choose for HOSBV? Were not only the largest used refrigeration specialist in Europe, but also, we deliver all equipment solely if it has passed our extensive test. Warranty and industrial cleaning are included in your purchase. \*If requested we are happy to arrange your shipment.