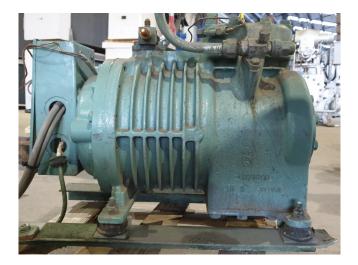

### **Bitzer BHS 351**

#### **Used Bitzer BHS 351**

Used Bitzer BHS 351 semi-hermetic reciprocating compressor on Freon with a sight glass.

\*Why choose for HOSBV? Were not only the largest used refrigeration specialist in Europe, but also, we deliver all equipment solely if it has passed our extensive test. Warranty and industrial cleaning are included in your purchase. \*If requested we are happy to arrange your shipment.